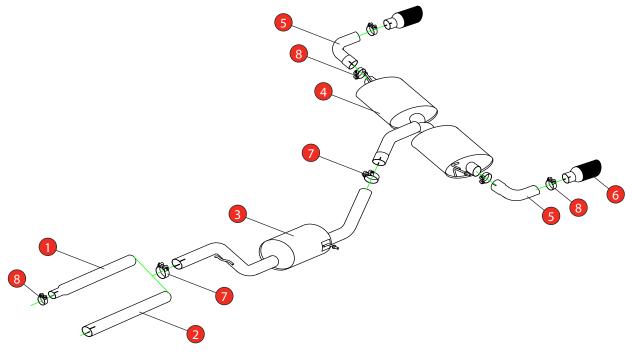

Estimated Fitting Time: 60 Minutes

| NO.    | PART NO.   | DESCRIPTION                                  | QTY |  |  |
|--------|------------|----------------------------------------------|-----|--|--|
| 1      | 619VW      | Link Pipe (to fit to original front section) | 1   |  |  |
| 2      | 586VW      | Link Pipe (to fit to Scorpion front section) | 1   |  |  |
| 3      | 588VW      | Resonated Centre Section                     | 1   |  |  |
| 4      | 747VW      | Rear Silencer                                | 1   |  |  |
| 5      | 691BM      | Trim Connecting Pipe                         | 2   |  |  |
| 6      | Z023.10159 | Ø100mm Carbon Fibre Ascari Trim              | 2   |  |  |
| Fit Ki | Fit Kit    |                                              |     |  |  |
| 7      | Z016.10062 | 79.2mm H/D Clamp                             | 2   |  |  |
| 8      | Z016.10064 | 63-68mm H/D Clamp                            | 5   |  |  |
| 9      | Z016.10057 | Hanging Rubber                               | 1   |  |  |